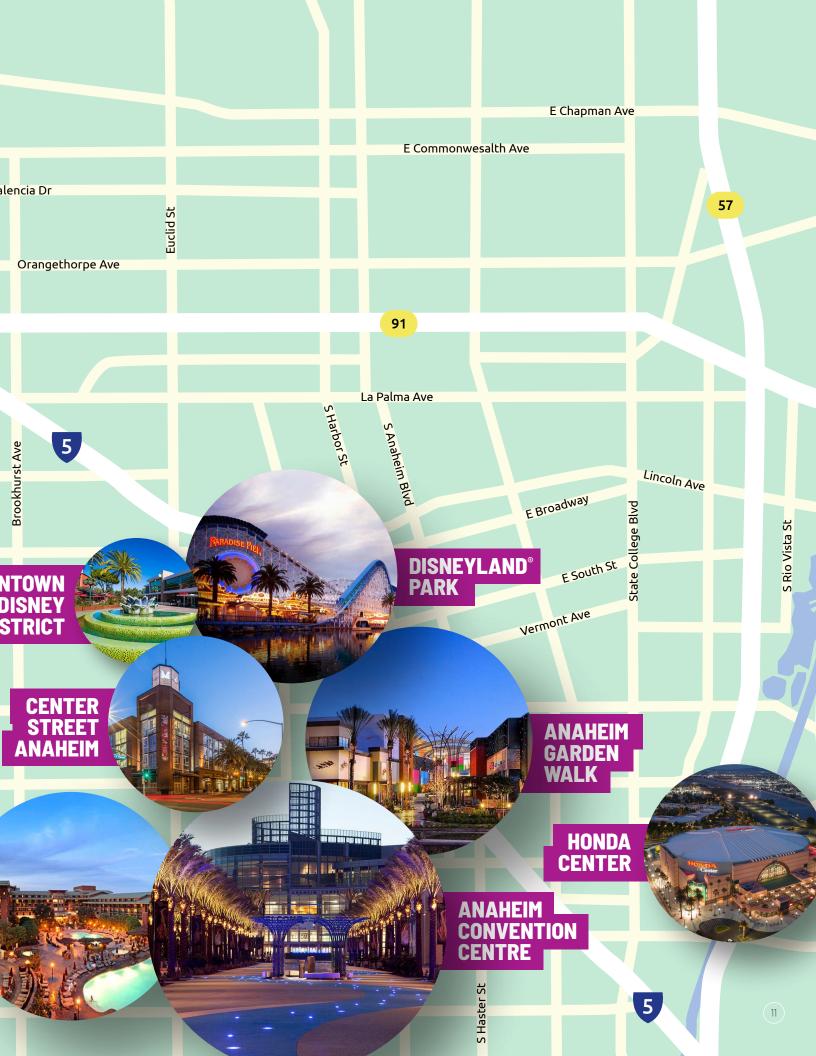

#### **Map of Anaheim & Area**

Make the most of your trip to Anaheim with some unforgettable experiences. Click below to find the best attractions, nightlife, hotels, beaches, and much more that Anaheim has to offer.

#### LEGEND:

Lodging - 14 Culture & Cuisine - 21 Restaurants - 22 Nightlife - 26 Cocktails & Breweries - 34

N Gilbert St

W Cerritos Ave

DOW

DI

W Va

Artesia Ave