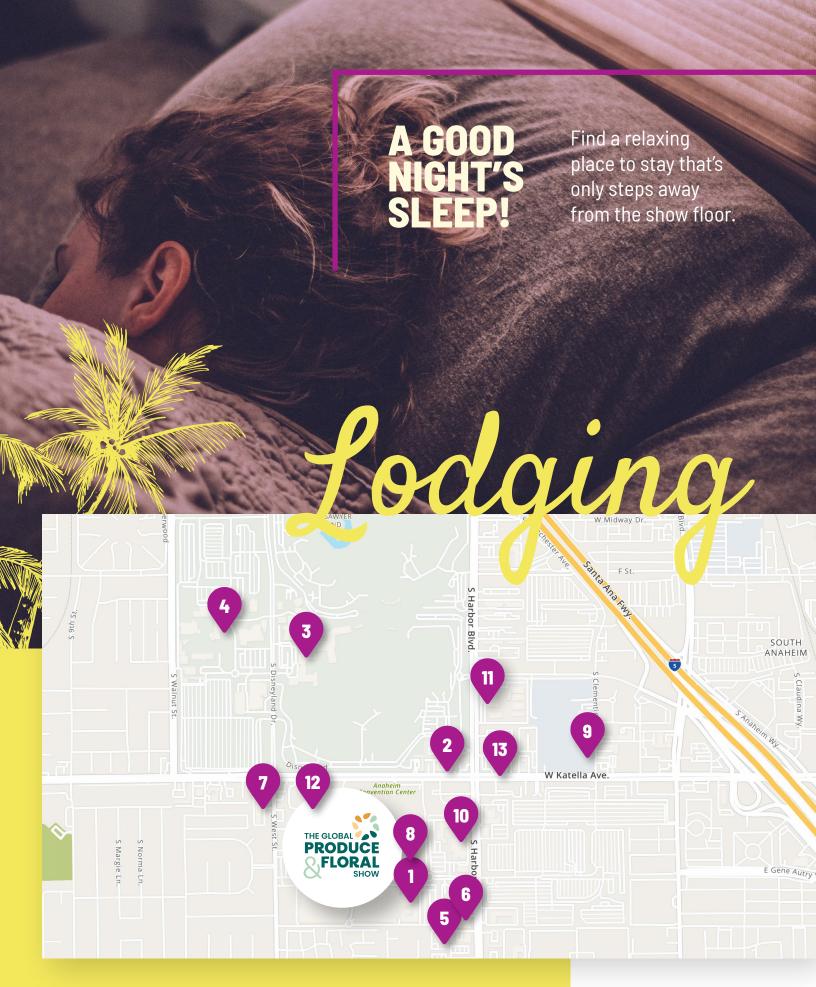

#### **Map of Anaheim & Area**

Make the most of your trip to Anaheim with some unforgettable experiences. Click below to find the best attractions, nightlife, hotels, beaches, and much more that Anaheim has to offer.

#### LEGEND:

Lodging - 14 Culture & Cuisine - 21 Restaurants - 22 Nightlife - 26 Cocktails & Breweries - 34

N Gilbert St

W Cerritos Ave

DOW

DI

W Va

Artesia Ave

#### ANAHEIM MARRIOTT - 0.3 mile

#### **Q** 700 W Convention Way

A wide range of facilities including elegant accommodations and a prime location. Other amenities include a spacious fitness center, a relaxing outdoor pool, and state-of-the-art meeting and event spaces.

#### DESERT PALMS HOTEL & SUITES - 0.7 mile

#### 631 W Katella Ave

Offers a delightful oasis in the heart of Anaheim, with comfortable accommodations, a refreshing outdoor pool, and a complimentary breakfast.

#### DISNEY'S GRAND CALIFORNIAN HOTEL® & SPA - 0.6 mile

#### • 1600 Disneyland Dr

An enchanting escape with premium accommodations, a stunning craftsman-style design, delightful dining options, a serene spa, and direct access to Disney California Adventure Park.

#### DISNEYLAND® HOTEL - 1.0 mile

#### • 1150 Magic Way

Part of Disneyland<sup>®</sup>, this modern hotel has contemporary rooms with Sleeping Beauty-themed beds with light-up musical headboards. Other amenities include 3 themed pools, 2 waterslides, and a convention center.

#### COURTYARD BY MARRIOTT-ANAHEIM RESORT - 1.0 mile

#### • 2045 S Harbor Blvd

This modern hotel offers social spaces including a living room-style lobby with high-tech 'media pod' seating. The American restaurant serves breakfast and dinner, as well as all-day drinks and Starbucks coffee.

#### HYATT PLACE AT ANAHEIM RESORT - 1.0 mile

#### • 2035 S Harbor Blvd

Spacious modern rooms, a complimentary breakfast, a 24-hour fitness center, a refreshing outdoor pool, and a prime location near the Anaheim Convention Center and Disneyland<sup>®</sup> Resort.

#### BEST WESTERN PLUS STOVALL'S INN - 0.2 mile

#### • 1110 W Katella Ave

Comfort and convenience with its well-appointed rooms, complimentary breakfast, outdoor pool, fitness center, and proximity to Disneyland Resort.

#### HILTON ANAHEIM - Adjacent

• 777 W Convention Way

Adjacent to the Anaheim Convention Center the hotel offers rooms featuring Disneyland<sup>®</sup> views. Other facilities included a fitness center and a spa, plus an indoor pool, an outdoor pool with a waterslide, and a kids' playground.

#### JW MARRIOTT ANAHEIM RESORT - 1.0 mile

#### 1775 S Clementine St

Set next to Anaheim Garden Walk shopping center, this high-end hotel offers polished rooms with theme park views. Other amenities include world-class dining options and a stunning rooftop pool.

#### SHERATON PARK HOTEL AT THE ANAHEIM RESORT - 1.0 mile

#### • 1855 S Harbor Blvd

A wide range of facilities including elegant accommodations and a prime location. Other amenities include a spacious fitness center, a relaxing outdoor pool, and state-of-the-art meeting and event spaces.

#### THE ANAHEIM HOTEL - 1.0 mile

#### • 1700 S Harbor Blvd

Across the street from Disneyland<sup>®</sup> Resort, this informal hotel amenities include a restaurant/bar and a coin-operated laundry, along with an outdoor pool and a hot tub.

#### THE WESTIN ANAHEIM RESORT - 0.1 mile

#### • 1030 W Katella Ave

Set across the street from Disneyland<sup>®</sup> Resort, this upmarket hotel has a steakhouse, a Mexican restaurant, and a rooftop bar, plus a lobby bar and a poolside bar. There's an outdoor pool and a hot tub, in addition to a gym.

#### WYNDHAM ANAHEIM - 0.8 mile

515 W Katella Ave

This informal hotel is in a modern building. Amenities include an Indian restaurant, a bar, and a convenience store, as well as a gym, an outdoor pool, and a hot tub.