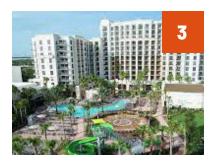

### LAS PALMERAS, A HILTON GRAND VAC. CLUB - 0.4 m

9501 Universal Blvd

Resort relaxation across from the convention centre. Outdoor pool featuring a waterslide, splash pad, and a poolside bar, onsite dinging, lobby bar, fitness center and meeting rooms.