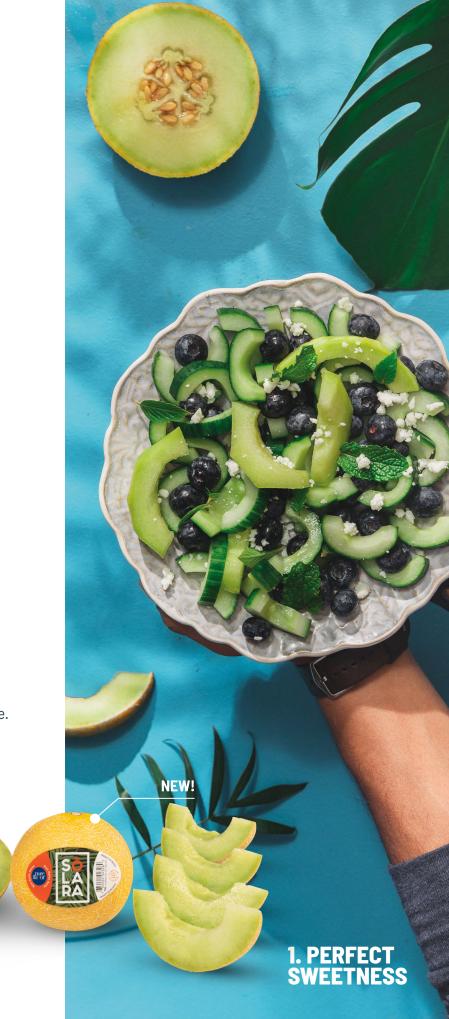

# Taste Paradise. Right In The Palm of Your Hand.

### INTRODUCING SOLARA™

The First Greenhouse Grown Mini Melon!

Mildly cool, sweet, and juicy, Solara™ is the first personal-sized, sustainable, greenhouse grown melon. Weighing just 500 grams, it sits in the palm of your hand as a single serving snack with no waste. Sustainably grown year-round in greenhouses to ensure consistency, quality, availability, and most importantly flavor. It's your own personal paradise, right in the palm of your hand.

DISCOVER SOLARA™ →