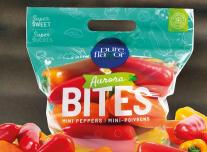

# GET GRILLING With AURORA BITES

DISCOVER AURORA BITES →

Level up the flavor at your next cookout by adding Aurora Bites Mini Sweet Peppers to the grill! They are crisp and crunchy and perfect to skewer, stuff, or simply grill.