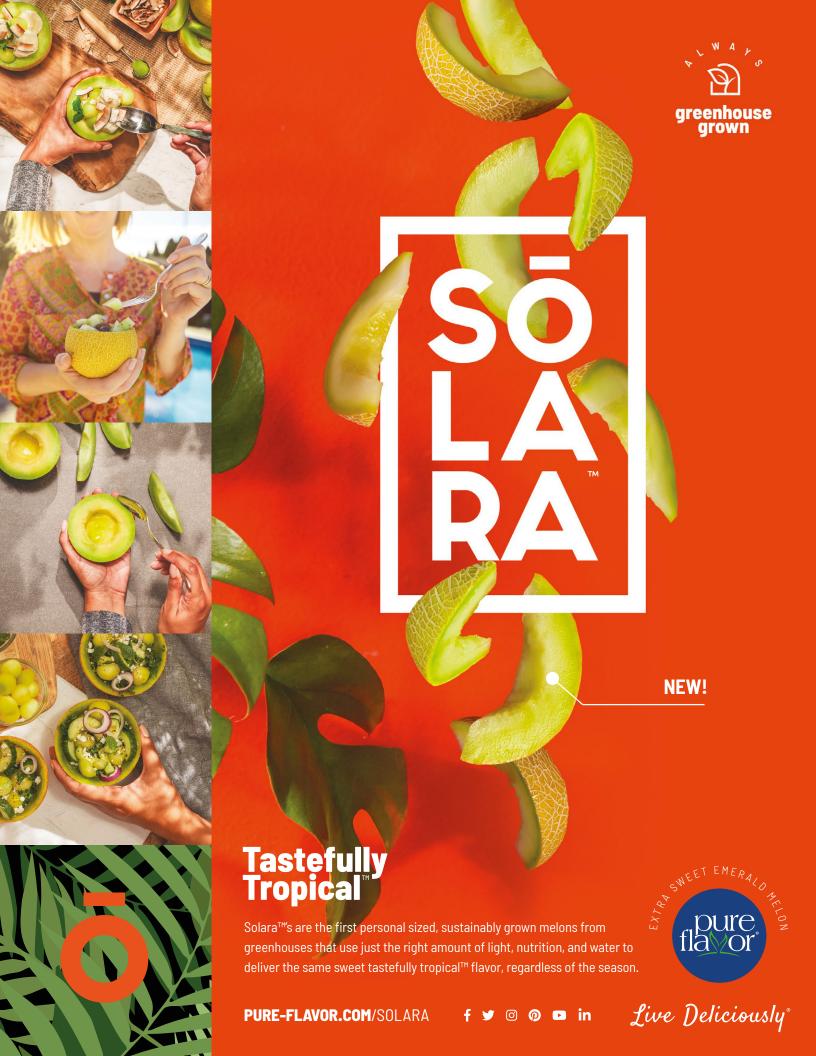

# Taste Paradise. Right In The Palm of Your Hand.

### INTRODUCING SOLARA™

The First Greenhouse Grown Mini Melon!

Mildly cool, sweet, and juicy, Solara™ is the first personal-sized, sustainable, greenhouse grown melon. Weighing just 500 grams, it sits in the palm of your hand as a single serving snack with no waste. Sustainably grown year-round in greenhouses to ensure consistency, quality, availability, and most importantly flavor. It's your own personal paradise, right in the palm of your hand.

DISCOVER SOLARA™ →