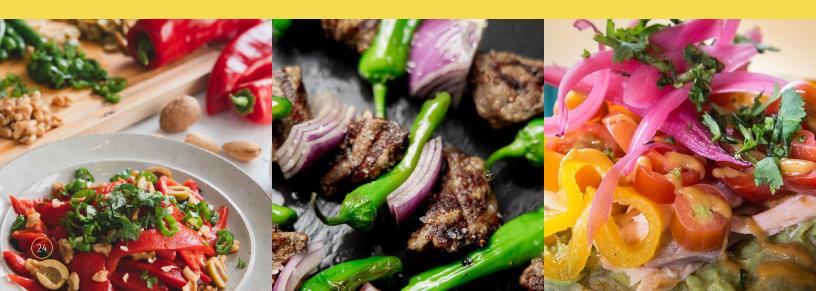

# GET GRILLING With AURORA BITES

DISCOVER AURORA BITES →

Level up the flavor at your next cookout by adding Aurora Bites Mini Sweet Peppers to the grill! They are crisp and crunchy and perfect to skewer, stuff, or simply grill.