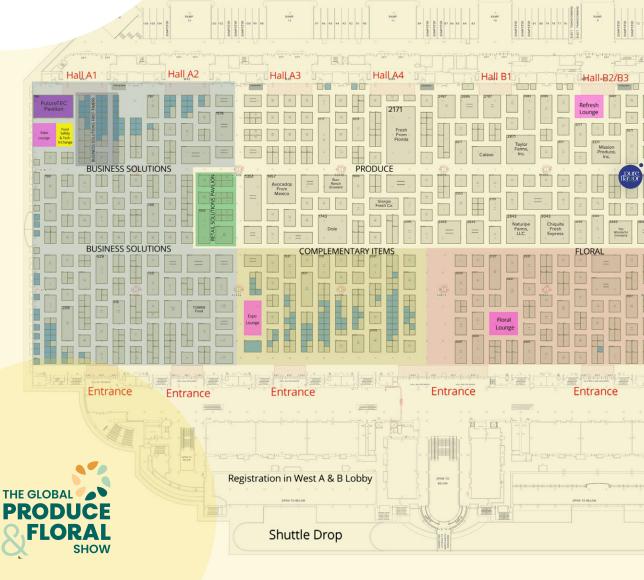

### WHAT'S INSIDE

| Meet the Pure Flavor® Sales Team | . 3 |
|----------------------------------|-----|
| Map of Orlando                   | 6   |
| Orlando Awaits                   | . 8 |
| Lodging                          | 12  |
| Culture & Cuisine                | 18  |
| Restaurants                      | 22  |
| Orlando Nightlife                | 26  |
| Theme Parks                      | 29  |
| Show Information                 | 30  |
| Show Floor                       | 32  |
| Arriving in Orlando              | 34  |