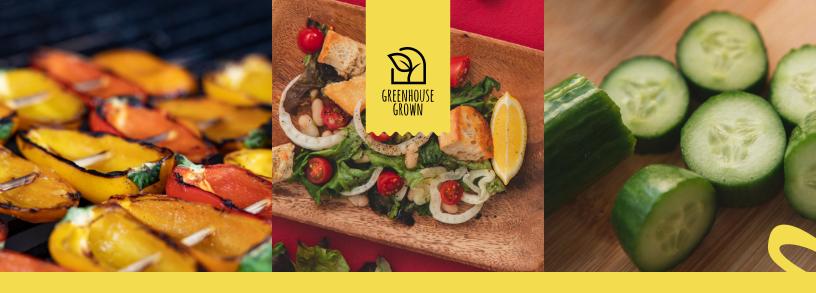

# Taste Paradise. Right In The Palm of Your Hand.

### INTRODUCING SOLARA™

The First Greenhouse Grown Mini Melon!

Mildly cool, sweet, and juicy, Solara™ is the first personal-sized, sustainable, greenhouse grown melon. Weighing just 500 grams, it sits in the palm of your hand as a single serving snack with no waste. Sustainably grown year-round in greenhouses to ensure consistency, quality, availability, and most importantly flavor. It's your own personal paradise, right in the palm of your hand.

DISCOVER SOLARA™ →