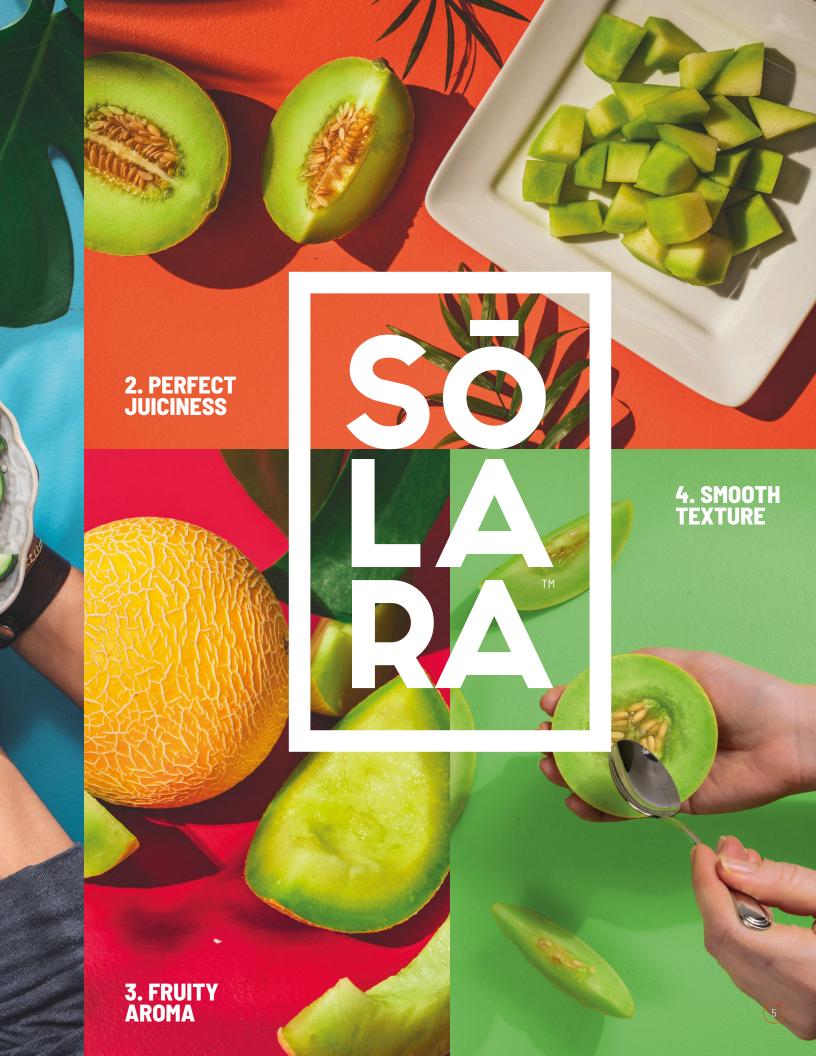

### INTRODUCING SOLARA™

The First Greenhouse Grown Mini Melon!

Mildly cool, sweet, and juicy, Solara™ is the first personal-sized, sustainable, greenhouse grown melon. Weighing just 500 grams, it sits in the palm of your hand as a single serving snack with no waste. Sustainably grown year-round in greenhouses to ensure consistency, quality, availability, and most importantly flavor. It's your own personal paradise, right in the palm of your hand.

DISCOVER SOLARA™ →