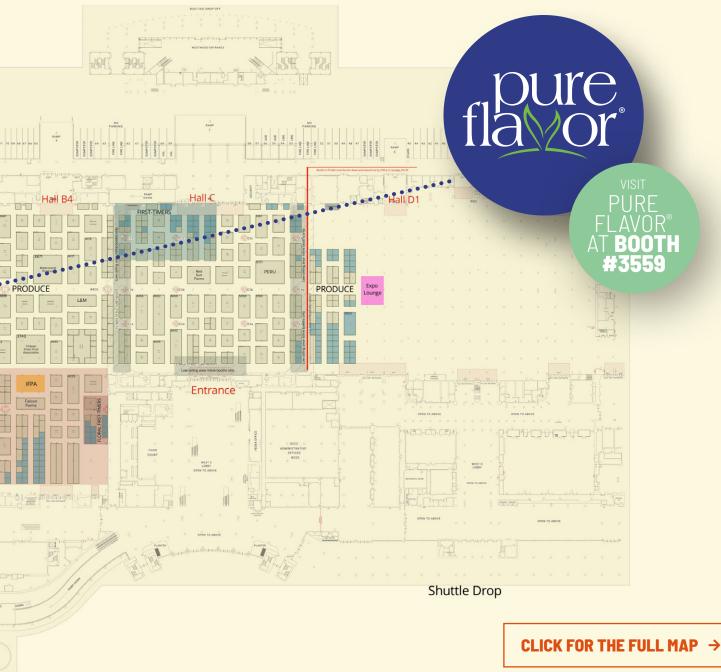

PURE FLAVOR° AT **BOOTH #3559** 

GET UPDATES DURING THE SHOW Pure Flavor® is sending out newsletters loaded with helpful information leading up to and during The Global Produce & Floral 2022 Tradeshow. Stay in the know with all the latest trade show updates and Orlando's nightlife by signing up now!