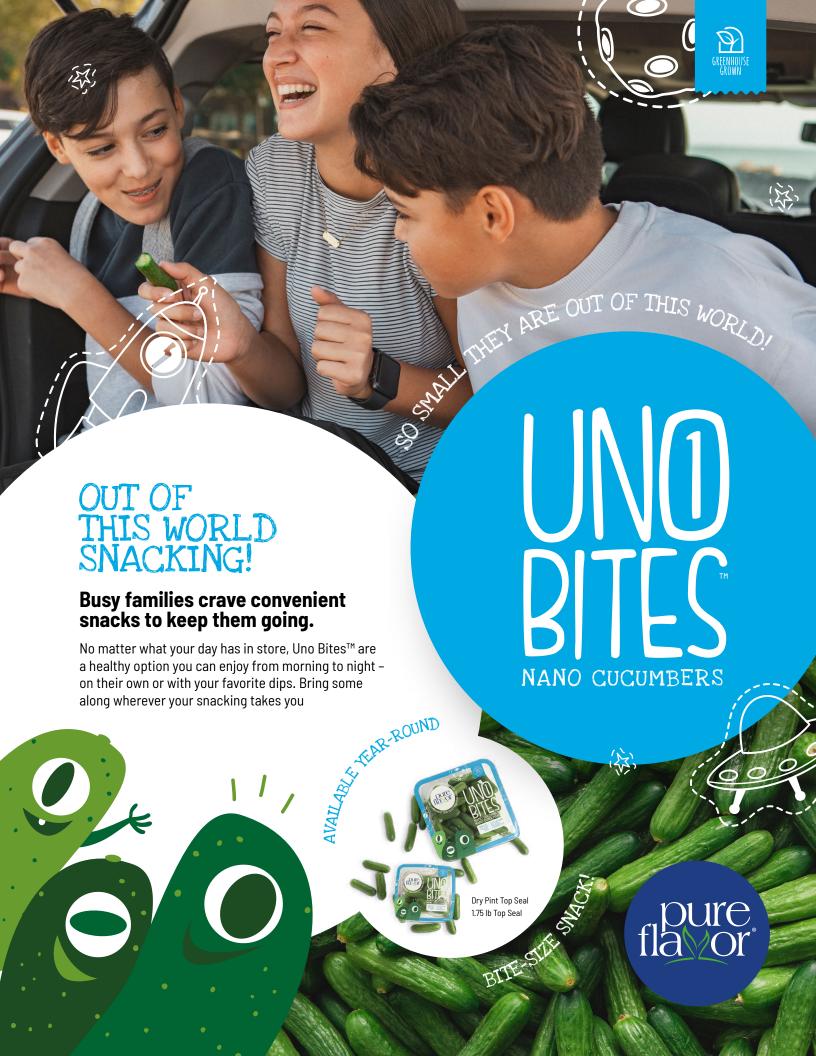

# Taste Paradise. Right In The Palm of Your Hand.

### INTRODUCING SOLARA™

The First Greenhouse Grown Mini Melon!

Mildly cool, sweet, and juicy, Solara™ is the first personal-sized, sustainable, greenhouse grown melon. Weighing just 500 grams, it sits in the palm of your hand as a single serving snack with no waste. Sustainably grown year-round in greenhouses to ensure consistency, quality, availability, and most importantly flavor. It's your own personal paradise, right in the palm of your hand.

DISCOVER SOLARA™ →