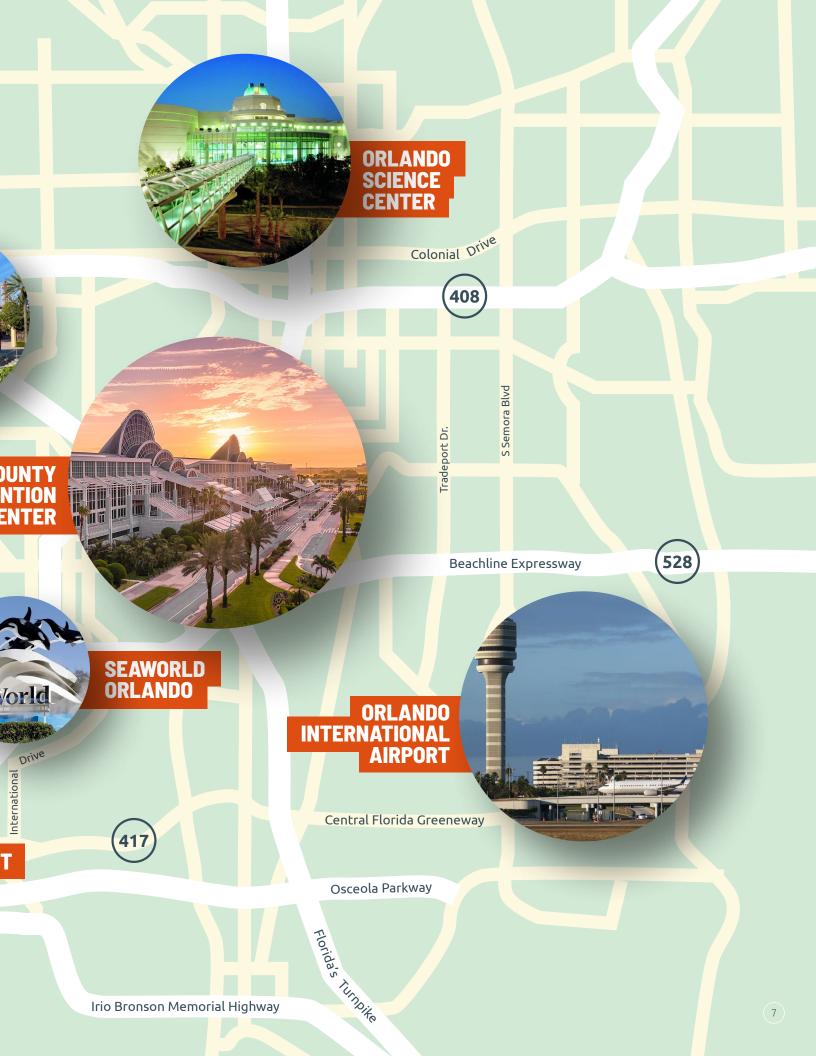

### Orlando MAP OF CONTROL OF CONTROL

### Orlando at a glance to help you make the most of your trip.

Click below to find the best attractions, nightlife, hotels, and much more that Orlando has to offer.

### LEGEND:

Lodging - 12

Culture & Cuisine - 19

Restaurants - 22

Orlando Nightlife - 26

Theme Parks - 29