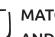

## CHECKLIST

MATCH EM' CARDS PRINTED AND CUT OUT

**STOP WATCH / TIMER** (FOR LEVEL DIFFICULTY)

## **HOW TO PLAY**

Cut out all 28 cards on the whte lines.

Mix them up. Flip them upside down so the backs are visible.

One person plays per round. To start, you have 5 minutes to find all pairs. After that round has successfully been completed for all players, shorten the time limit.

The objective of the game is to find all the matching pairs. Select two cards to find a pair, match all the cards to complete the round.