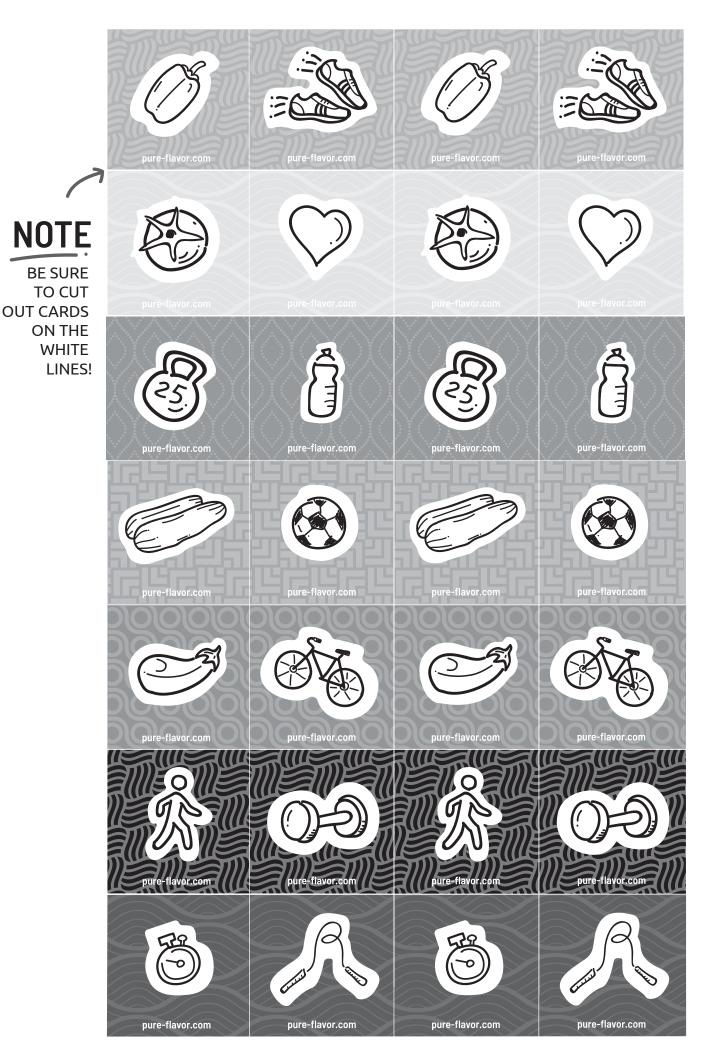

## MATCH EM' ALL!

A fun game for all! Match Em' is a memory game that can be played by the rules or can be ..

## **HOW TO PLAY**

- Cut out all 28 cards on the whte lines.
- Mix them up. Flip them upside down so the backs are visible.
- One person plays per round. To start, you have 5 minutes to find all pairs. After that round has successfully been completed for all players, shorten the time limit.
- The objective of the game is to find all the matching pairs. Select two cards to find a pair, match all the cards to complete the round.