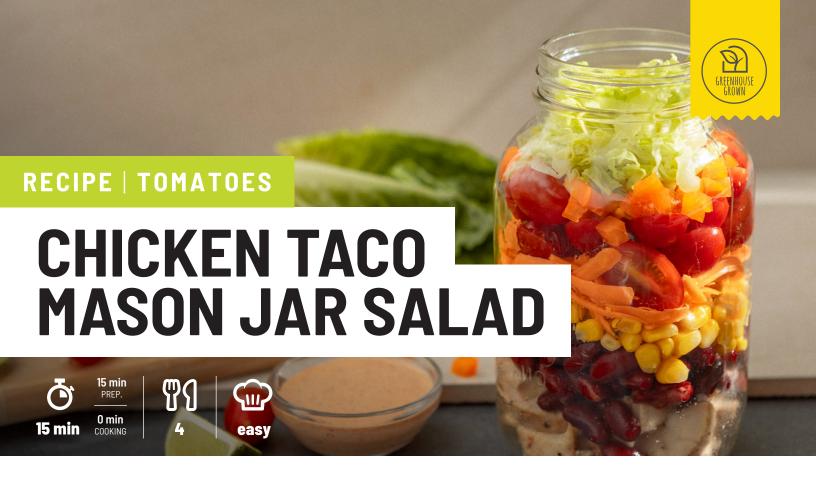

## **INGREDIENTS**

1 dry pint Pure Flavor® Juno® Bites Red Grape Tomatoes, halved

1 Pure Flavor® Orange Sweet Bell Pepper, chopped

12 oz chicken, cooked

4 cups romaine lettuce, shredded

1 cup red kidney beans, drained and rinsed

1 cup of corn

1 cup cheddar cheese, shredded

1/2 cup taco sauce

1/2 cup plain non-fat Greek yogurt

Lime to taste

## **DIRECTIONS**

- For the dressing whisk together yogurt and taco sauce in a small bowl until completely combined.
- Place an equal amount of dressing at the bottom of each jar.
- Divide the remaining ingredients among the jars, layering them in the following order: chicken, kidney beans, corn, cheese, tomatoes, peppers and lettuce.
- Twist on the top to seal your salads and refrigerate until ready to serve.