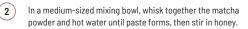

#### For the matcha:

8 tsp matcha powder

8 tbsp hot water

2 tsp honey

Ice, for serving

Pour the matcha mixture evenly into each glass, drizzling some on the insideof the glasses. Then, fill each glass with the desired amount of ice.