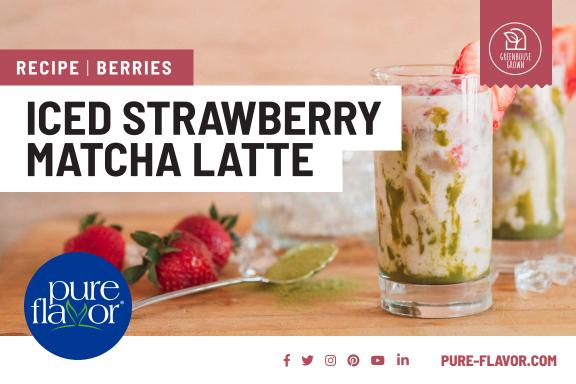

### **ICED STRAWBERRY MATCHA LATTE**

### For the strawberry milk:

12 oz Pure Flavor® Sweet Blooms® Strawberries, divided

4 cups almond milk

1 tsp vanilla extract

#### For the matcha:

8 tsp matcha powder

8 tbsp hot water

2 tsp honey

Ice, for serving

Pour the matcha mixture evenly into each glass, drizzling some on the insideof the glasses. Then, fill each glass with the desired amount of ice.

- Pour in strawberry milk until it fills the top of the glass.
- Slice and slit the bottom of the remaining 4 strawberries and garnish each glass with berries to serve.