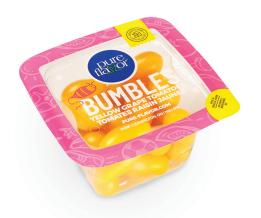

Fun-sized and sweet,
Bumbles® Yellow Grape
Tomatoes make it easy to
celebrate snacking with a
smile! Sunday Brunch gets a
sprinkle of color and
workday lunches get a
fresh, flavorful lift when
you have Bumbles® in the
kitchen.

## **HEALTHY BENEFITS**

Snacking on Bumbles® Yellow Grape Tomatoes, a great and tasty source of fiber, can help you feel full all day and manage your weight more easily. Plus, they contain essential vitamins and minerals.