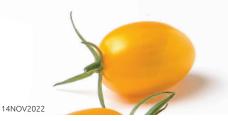

# BUMBLES® YELLOW GRAPE

AFTER A FEW OF THESE BRIGHT AND TANGY TREATS, YOUR TASTE BUDS WILL BE BUZZING!

GOES WELL WITH... Herbs, spices and flavors: Basil | Dill | Oregano

Wine Vinegar

Foods: Arugula | Blue Cheese | Shellfish