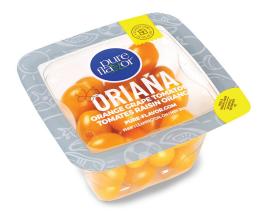

# **TOMATOES ORIANA**<sup>®</sup> **ORANGE GRAPE**

ENERGIZE WITH THE SNACK THAT GLOWS BRIGHT LIKE THE SUN AND TASTES LIKE SUMMER.

| GOES | Herbs, spices and flavors: Chiles   Olive Oil |
|------|-----------------------------------------------|
| WELL | Tarragon                                      |
| WITH | Foods: Lettuce   Goat Cheese   Scallions      |

### **SPECIFICATIONS:**

|                 | FORMAT    | UPC/GTIN       | TIE | TIER | AVAILABILITY |  |
|-----------------|-----------|----------------|-----|------|--------------|--|
| 24 x 4 oz       | Top Seal  | 684924010972   | 6   | 20   | Year-round   |  |
| 24 x 4 oz       | Clamshell | 684924010972   | 5   | 18   | Year-round   |  |
| 30 x 4 oz       | Top Seal  | 684924010972   | 5   | 18   | Year-round   |  |
| 12 x 1 Dry Pint | Clamshell | 684924010514   | 10  | 12   | Year-round   |  |
| 12 x 1 Dry Pint | Top Seal  | 684924010514   | 5   | 18   | Year-round   |  |
| 15 x 1 Dry Pint | Top Seal  | 684924010514   | 5   | 18   | Year-round   |  |
| 6 x 1.5 lb      | Clamshell | 684924010828   | 5   | 20   | Year-round   |  |
| 6 x 2 lb        | Clamshell | 684924010583   | 5   | 20   | Year-round   |  |
| 10 lb           | Bulk      | 10684924899598 | 6   | 20   | Year-round   |  |
|                 |           |                |     |      |              |  |