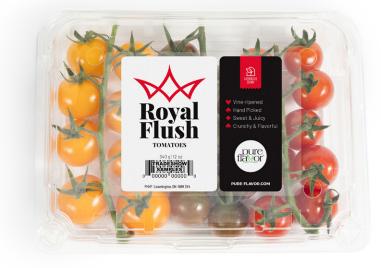

## **SPECIFICATIONS:**

|           | FORMAT    | GTIN         | TIE | TIER | AVAILABILITY |
|-----------|-----------|--------------|-----|------|--------------|
| 8 x 12 oz | Clamshell | 684924040986 | 5   | 20   | Year-round   |