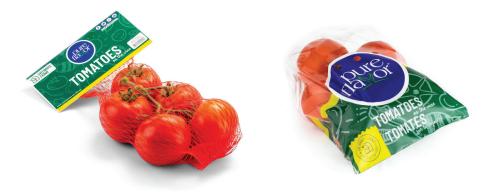

## **SPECIFICATIONS:**

|           | FORMAT            | UPC/GTIN       | TIE | TIER | AVAILABILITY |  |
|-----------|-------------------|----------------|-----|------|--------------|--|
| 11 x 1 lb | Bag               | 684924020056   | 6   | 20   | Year-round   |  |
| 8 x 24 oz | Bag               | 684924020063   | 6   | 20   | Year-round   |  |
| 6 x 3 lb  | Top Seal          | 684924010897   | 5   | 10   | Year-round   |  |
| 8 x 4 lb  | Shrink Wrap Box   | 684924010170   | 5   | 12   | Year-round   |  |
| 11 lb     | Poly Bag PLU 4664 | 10684924899352 | 6   | 20   | Year-round   |  |
| 11 lb     | Bulk PLU 4664     | 10684924046640 | 6   | 20   | Year-round   |  |
| 11 lb     | Mesh Bag          | 10684924899369 | 6   | 20   | Year-round   |  |
| 13 lb     | Bulk PLU 4664     | 10684924000017 | 5   | 20   | Year-round   |  |
| 6 x 4 lb  | Master Case       | 684924011207   | 5   | 12   | Year-round   |  |
|           |                   |                |     |      |              |  |